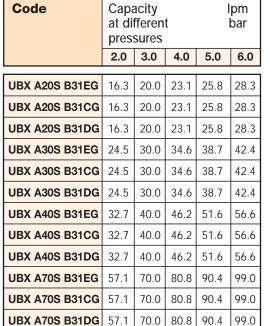

## Thread connection

|   | Spray pattern deg |      |      | Thread<br>connection<br>inch |     |     |     | Dimensions<br>mm |    |  |
|---|-------------------|------|------|------------------------------|-----|-----|-----|------------------|----|--|
| ; | 360               | 270D | 270U | 1/4                          | 3/8 | 1/2 | 3/4 | Н                | D  |  |
| Γ | •                 |      |      | •                            |     |     |     | 52               | 25 |  |
|   |                   | •    |      | •                            |     |     |     |                  |    |  |
|   |                   |      | •    | •                            |     |     |     |                  |    |  |
| L | •                 |      |      |                              | •   |     |     | 64               | 32 |  |
| L |                   | •    |      |                              | •   |     |     |                  |    |  |
| L |                   |      | •    |                              | •   |     |     |                  |    |  |
| L | •                 |      |      |                              |     | •   |     | 75               | 38 |  |
| L |                   | •    |      |                              |     | •   |     |                  |    |  |
| L |                   |      | •    |                              |     | •   |     |                  |    |  |
| L | •                 |      |      |                              |     |     | •   | 100              | 50 |  |
| L |                   | •    |      |                              |     |     | •   |                  |    |  |
| L |                   |      | •    |                              |     |     | •   |                  |    |  |