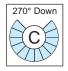

As the motor produces a low rotation velocity, the jets can work with their maximum efficiency since not being broken into droplets: this makes it possible to obtain a higher impact force onto the tank wall. The head design can include one jet directed upwards which is meant to clean the tank roof area around the feed pipe, a difficult area in many instances, realizing then a true 360° spray pattern.

Rotation speed varies, depending upon feed pressures, between 5 and 12 rpm.

Materials Body and sphere B31 AISI 316L Stainless steel

Bushings E1 PTFE Motor ring E1 PTFE

| Code           | RF<br>inch | Capacity<br>at different<br>pressures |      |      | lpm<br>bar |  | Spray pattern<br>deg |     | Dimensions<br>mm |    |
|----------------|------------|---------------------------------------|------|------|------------|--|----------------------|-----|------------------|----|
|                |            | 3.0                                   | 5.0  | 7.0  | 10         |  | 270 D                | 360 | Н                | D  |
|                |            |                                       |      |      |            |  |                      |     |                  |    |
| UBA 2500 B31CG | 3/4        | 50.0                                  | 64.5 | 76.3 | 91.3       |  | •                    |     | 165              | 47 |
| UBA 2500 B31EG |            | 50.0                                  | 64.5 | 76.3 | 91.3       |  |                      | •   |                  |    |
| UBA 3150 B31EG | 1 1/2      | 150                                   | 193  | 228  | 273        |  |                      | •   | 230              | 70 |