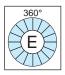

As the motor produces a low rotation velocity, the jets can work with their maximum efficiency since not being broken into droplets: this makes it possible to obtain a higher impact force onto the tank wall. The head design can include one jet directed upwards which is meant to clean the tank roof area around the feed pipe, a difficult area in many instances, realizing then a true 360° spray pattern.

Rotation speed varies, depending upon feed pressures, between 5 and 12 rpm.

Materials Body and sphere B31 AISI 316L Stainless steel

Bushings E1 PTFE Motor ring E1 PTFE

| Code           | RF<br>inch | Capacity<br>at different<br>pressures |      |      | lpm<br>bar |  | Spray pattern<br>deg |     | Dimensions<br>mm |    |
|----------------|------------|---------------------------------------|------|------|------------|--|----------------------|-----|------------------|----|
|                |            | 3.0                                   | 5.0  | 7.0  | 10         |  | 270 D                | 360 | Н                | D  |
|                |            |                                       |      |      |            |  |                      |     |                  |    |
| UBA 2500 B31CG | 3/4        | 50.0                                  | 64.5 | 76.3 | 91.3       |  | •                    |     | 165              | 47 |
| UBA 2500 B31EG |            | 50.0                                  | 64.5 | 76.3 | 91.3       |  |                      | •   |                  |    |
| UBA 3150 B31EG | 1 1/2      | 150                                   | 193  | 228  | 273        |  |                      | •   | 230              | 70 |