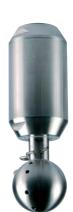

## **UBA**

UBA series heads operate producing water jets out of a spray head rotating around a vertical axis, but

feature a sophisticated design where the head is put in slow motion by a simple friction motor.

As the motor produces a low rotation velocity, the jets can work with their maximum efficiency since not being broken into droplets: this makes it possible to obtain a higher impact force onto the tank wall. The head design can include one jet directed upwards which is meant to clean the tank roof area around the feed pipe, a difficult area in many instances, realizing then a true 360° spray pattern.

Rotation speed varies, depending upon feed pressures, between 5 and 12 rpm.

Materials Body and sphere B31 AISI 316L Stainless steel

Bushings E1 PTFE Motor ring E1 PTFE

| Code           | RF<br>inch | Capacity<br>at different<br>pressures |      |      | lpm<br>bar |  | Spray pattern<br>deg |     | Dimensions<br>mm |    |
|----------------|------------|---------------------------------------|------|------|------------|--|----------------------|-----|------------------|----|
|                |            | 3.0                                   | 5.0  | 7.0  | 10         |  | 270 D                | 360 | Н                | D  |
|                |            |                                       |      |      |            |  |                      |     |                  |    |
| UBA 2500 B31CG | 3/4        | 50.0                                  | 64.5 | 76.3 | 91.3       |  | •                    |     | 165              | 47 |
| UBA 2500 B31EG |            | 50.0                                  | 64.5 | 76.3 | 91.3       |  |                      | •   |                  |    |
| UBA 3150 B31EG | 1 1/2      | 150                                   | 193  | 228  | 273        |  |                      | •   | 230              | 70 |