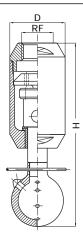

Rotation speed varies, depending upon feed pressures, between 5 and 12 rpm.

Materials Body and sphere B31 AISI 316L Stainless steel

Bushings E1 PTFE Motor ring E1 PTFE

| Code           | RF<br>inch | Capacity<br>at different<br>pressures |      |      | lpm<br>bar |  | Spray pattern<br>deg |     | Dimensions<br>mm |    |
|----------------|------------|---------------------------------------|------|------|------------|--|----------------------|-----|------------------|----|
|                |            | 3.0                                   | 5.0  | 7.0  | 10         |  | 270 D                | 360 | Н                | D  |
|                |            |                                       |      |      |            |  |                      |     |                  |    |
| UBA 2500 B31CG | 3/4        | 50.0                                  | 64.5 | 76.3 | 91.3       |  | •                    |     | 165              | 47 |
| UBA 2500 B31EG |            | 50.0                                  | 64.5 | 76.3 | 91.3       |  |                      | •   |                  |    |
| UBA 3150 B31EG | 1 1/2      | 150                                   | 193  | 228  | 273        |  |                      | •   | 230              | 70 |